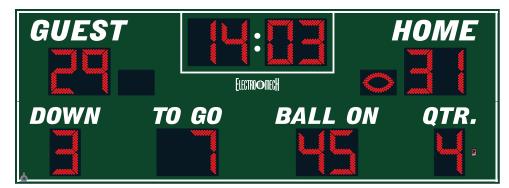

### **MODEL LX3360**

Outdoor Football

| Dimensions   | Weight | Cabinet Material | Caption Height | Accent Material    |
|--------------|--------|------------------|----------------|--------------------|
| 22 ft x 8 ft | 550 lb | Aluminum         | 11 in, 9 in    | 2.4 mil cast vinyl |

| Digit Height | Indicator Size | Digit Colors | Electrical        |
|--------------|----------------|--------------|-------------------|
| 24 in        | 10 in          | Amber or Red | 2.4 Amps, 120 VAC |

### **DIGITS / INDICATORS**

All digits are 24 inches tall, while football-shaped Possession indicators are 10 inches tall. Digits and indicators are formed from matrices of super-bright, long-lasting, energy-efficient LEDs (Light Emitting Diodes). Choose either amber or red LEDs for all outdoor products. Our LED assemblies are protected by aluminum masks that allow the hard epoxy shells of the LEDs to be exposed for maximum viewing angles.